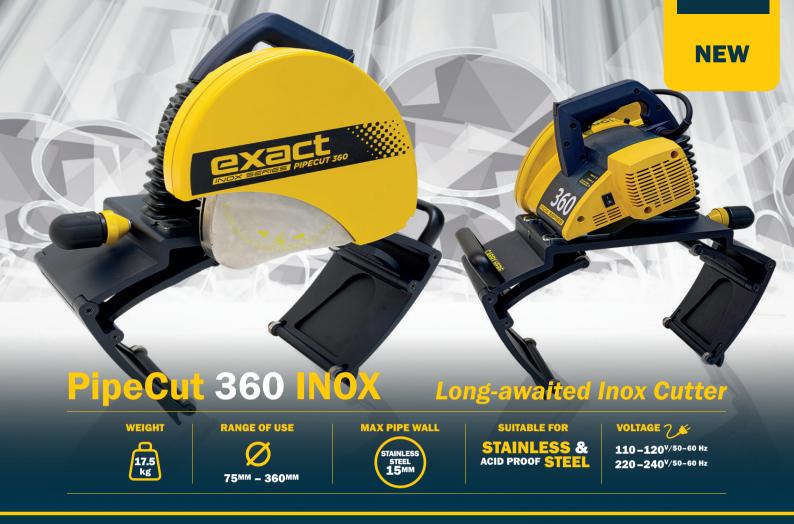

## **PipeCut 360 INOX**

**Speed preselection** 

## **Long-awaited Exact PipeCut 360 INOX**

The long-awaited INOX pipe saw, developed based on customer wishes, is specifically targeted at stainless and acid-resistant materials. To avoid contamination, all parts in contact with the pipe are also made of stainless steel, so you can work with the most challenging materials without fear of subsequent corrosion on the pipe wall. Have thick pipes been problematic in the past? Not anymore! With a powerful motor this tool can easily cut pipes up to 15 mm wall thickness. This machine combined with the new INOX blade is unbeatable combination if you are looking for an easy-to-handle cutter for a job where speed and quality of cuts are key factors.

## PRICE INCLUDES:

PipeCut 360 INOX pipe saw, INOX blade, shoulder bag, pipe supports 2 single 1 double, instructions, allen keys 5 mm & 2 mm.

BLADES & DISCS FOR PipeCut 360 INOX - see more on page 23

INOX