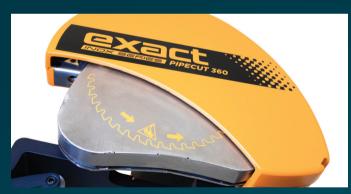

## **Long-awaited Exact PipeCut 360 INOX**

The long-awaited INOX pipe saw, developed based on customer wishes, is specifically targeted at stainless and acid-resistant materials. To avoid contamination, all parts in contact with the pipe are also made of stainless steel, so you can work with the most challenging materials without fear of subsequent corrosion on the pipe wall. Have thick pipes been problematic in the past? Not anymore! With a powerful motor this tool can easily cut pipes up to 15 mm wall thickness. This machine combined with the new INOX blade is unbeatable combination if you are looking for an easy-to-handle cutter for a job where speed and quality of cuts are key factors.

## PRICE INCLUDES:

PipeCut 360 INOX pipe saw, INOX blade, shoulder bag, pipe supports 2 single 1 double, instructions, allen keys 5 mm & 2 mm.

BLADES & DISCS FOR PipeCut 360 INOX - see more on page 23

INOX