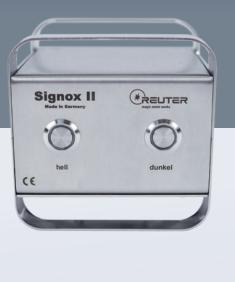

Signox II: Set with transformer for 230 V mains

### Signox II

# Set with transformer-powered device for 230 V network

| Item No.:          | EP-01-024          |
|--------------------|--------------------|
| Power output:      | 120 VA             |
| Weight:            | 5 kg               |
| Dimensions, case:  | 300x400x320 mm     |
| Mains voltage:     | 230 V / 50 Hz / 1A |
| Secondary voltage: | 12V AC/DC          |
| Protection class:  | IP23               |

#### The heavyweight

This workshop device is intended for bright and dark marking: The Signox II is connected to the mains and is provided without a printer – but sports a powerful transformer and a large rectifier with considerably higher output. It facilitates the use of large templates with up to 2,400 dpi as well as fast and powerful marking of large areas.