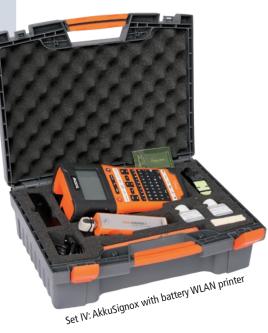

## AkkuSignox I

#### Set with battery WLAN printer

| Item No.:         | EP-01-025             |
|-------------------|-----------------------|
| Power output:     | 50 VA                 |
| Weight:           | 3.5 kg                |
| Dimensions, case: | 380x300x150 mm        |
| Mains voltage:    | Lithium/ion batteries |
| Charger:          | 115-240 V / 50 Hz     |
| Protection class: | IP64                  |

#### **Completely independent**

Maximum flexibility without a power socket, USB or network cable: Transfer the logos by wireless link from your smart phone to your printer - the iPrint&Scan software, including smart phone app, makes this possible. Easily create labelling on your keyboard. Simply print the marking templates with 360 dpi on site. The battery of our AkkuSignox manages up to 250 dark markings before it has to be recharged.