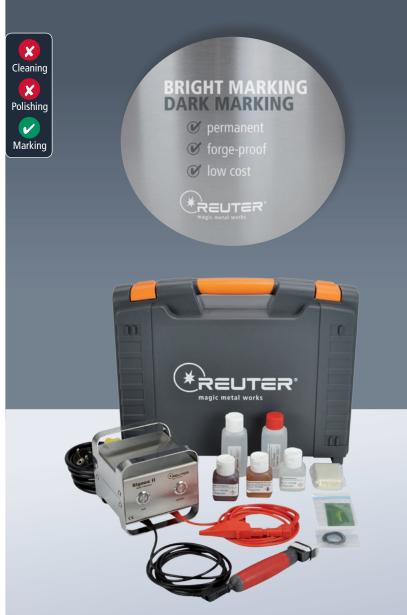

#### BRIGHT MARKING DARK MARKING

- Ø permanent
- 𝕑 forge-proof
- V low cost

\* REUTER

Nameplates, logos, bar codes,...: Initially, the application of markings with our cleaning devices was just an additional benefit. It has, however, generated huge demand. We have therefore developed the Signox device series - specifically focused on forge-proof and permanent marking on all electrically conductive objects.

Electrolytic marking is a very cost-effective and economical method. After only 3–4 seconds you obtain high-contrast, permanent marking: corrosion free, seawater, abrasion, acid and sterilisation resistant. It is therefore often used for surgical instruments, tools, sanitary fittings, etc.

Signox II: Set with transformer for 230 V mains

### Signox II

# Set with transformer-powered device for 230 V network

| Item No.:          | EP-01-024          |
|--------------------|--------------------|
| Power output:      | 120 VA             |
| Weight:            | 5 kg               |
| Dimensions, case:  | 300x400x320 mm     |
| Mains voltage:     | 230 V / 50 Hz / 1A |
| Secondary voltage: | 12V AC/DC          |
| Protection class:  | IP23               |

#### The heavyweight

This workshop device is intended for bright and dark marking: The Signox II is connected to the mains and is provided without a printer – but sports a powerful transformer and a large rectifier with considerably higher output. It facilitates the use of large templates with up to 2,400 dpi as well as fast and powerful marking of large areas.