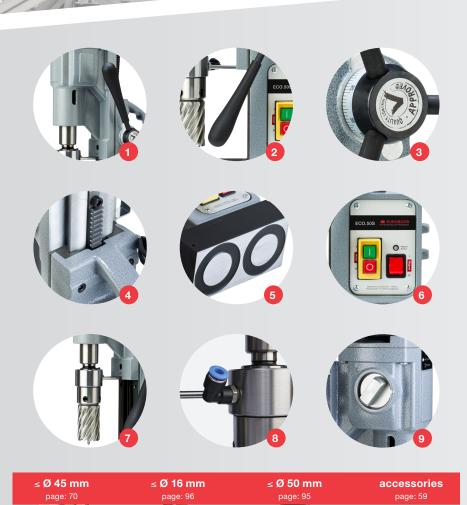

- 1 Integrated slide and gearbox system
- 2 Ergonomic feed handle
- 3 High accuracy capstan hub
- 4 High precision height adjustment
- 5 Strong dual coil CNC machined magnet
- 6 Clear and easy controls
- 7 Morse Taper 3 spindle
- 8 Integrated tool cooling
- 9 2-speed oil lubricated gearbox