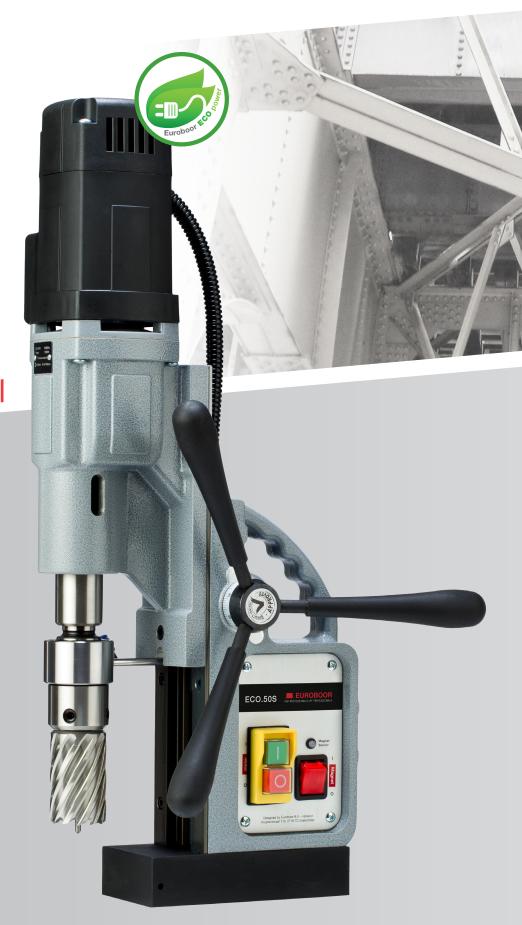

## The most reliable magdrill on the market

Maximum power converted into the new 2 speed oil filled synchronized gearbox, which improves the motor efficiency and lifetime of key components. The one piece gearbox-in-slide design ensures stable support, faster drilling times and more accurate hole sizing. The newly designed handles offer the operator more comfort, where the new internal handle support bearing ensures direct-feed travel.

## Features

- High precision slide & rail construction
- Integrated oil bath gearbox
- Morse Taper 3 Spindle
- Practical long stroke
- 2-speed gearbox

| Technical data             |  |
|----------------------------|--|
| Ø 12 - 50 mm               |  |
| Ø 1 - 23 mm                |  |
| Ø up to 55 mm              |  |
| 320 mm                     |  |
| 200 mm                     |  |
| 445 - 615 mm               |  |
| 170 mm                     |  |
| 11,2 kg                    |  |
| 168 x 84 x 42 mm           |  |
| 1700 kg                    |  |
| 1250 W                     |  |
| 1300 W                     |  |
| (I) 315 min <sup>-1</sup>  |  |
| (II) 690 min <sup>-1</sup> |  |
| (I) 235 min <sup>-1</sup>  |  |
| (II) 425 min <sup>-1</sup> |  |
| MT3 3/4" (19,05 mm)        |  |
| 110/220 V - 50/60 Hz       |  |
|                            |  |

- 1 Integrated slide and gearbox system
- 2 Ergonomic feed handle
- 3 High accuracy capstan hub
- 4 High precision height adjustment
- 5 Strong dual coil CNC machined magnet
- 6 Clear and easy controls
- 7 Morse Taper 3 spindle
- 8 Integrated tool cooling
- 9 2-speed oil lubricated gearbox