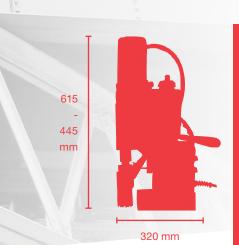

## Features

- High precision slide & rail construction
- Integrated oil bath gearbox
- Morse Taper 3 Spindle
- Practical long stroke
- 2-speed gearbox

| Technical data             |  |
|----------------------------|--|
| Ø 12 - 50 mm               |  |
| Ø 1 - 23 mm                |  |
| Ø up to 55 mm              |  |
| 320 mm                     |  |
| 200 mm                     |  |
| 445 - 615 mm               |  |
| 170 mm                     |  |
| 11,2 kg                    |  |
| 168 x 84 x 42 mm           |  |
| 1700 kg                    |  |
| 1250 W                     |  |
| 1300 W                     |  |
| (I) 315 min <sup>-1</sup>  |  |
| (II) 690 min <sup>-1</sup> |  |
| (I) 235 min <sup>-1</sup>  |  |
| (II) 425 min <sup>-1</sup> |  |
| MT3 3/4" (19,05 mm)        |  |
| 110/220 V - 50/60 Hz       |  |
|                            |  |