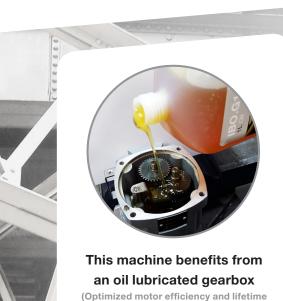

## The most reliable magdrill on the market

Maximum power converted into the new 2 speed oil filled synchronized gearbox, which improves the motor efficiency and lifetime of key components. The one piece gearbox-in-slide design ensures stable support, faster drilling times and more accurate hole sizing. The newly designed handles offer the operator more comfort, where the new internal handle support bearing ensures direct-feed travel.

of key components)