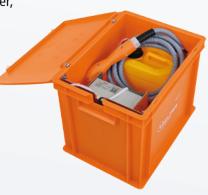

We have accommodated the entire technology, including the 5-litre canister, in the compact MagicBox. This is simply connected to your weld cleaning device – which then also takes over the power supply.