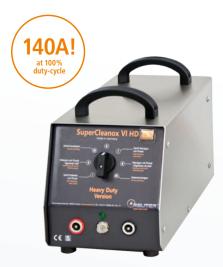

## SuperCleanox VI HD: The power pack

Heavy Duty with 3,450 VA power! 140 A continuous current at 100% duty-cycle, up to 500 A pulse current

- more comfortable working
- less material consumption
- 100% increase in efficiency