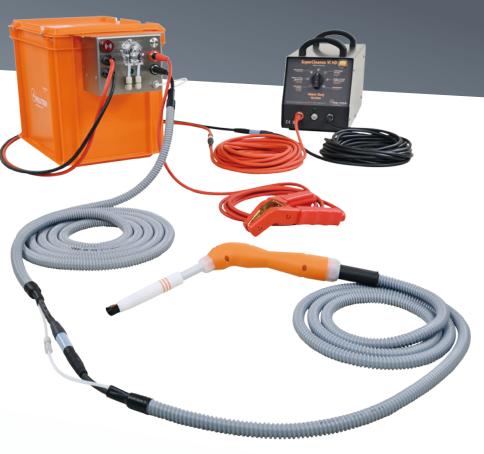

## MagicBox:

new

## The first fully automatic electrolyte supply for your SuperCleanox!

**Just clean. The electrolyte flows all by itself.** Similar to the wire feed control in MSG welders, a microprocessor calculates the optimal amount of electrolyte, which is then delivered directly into the carbon fibre brush by a servo pump. As soon as the brush is lifted from the workpiece, the electrolyte supply stops – all fully automatic!

We have accommodated the entire technology, including the 5-litre canister, in the compact MagicBox. This is simply connected to your weld cleaning device – which then also takes over the power supply.