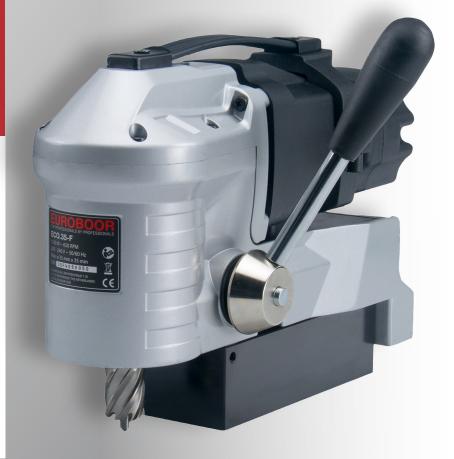

# Magnetic drill

# ECO.35-F

35<sub>mm</sub>

10

55<sub>mm</sub>

1100 W

1500

Very compact magnetic drilling machine, only 21 cm in height. Perfect for drilling in spaces with limited height such as H-beams, steel structures, plates, profiles, etc. The machine is equipped with LED light, a powerful magnet, overload protection and easy release/lock feed handle for both left and right operation.

#### ECO.35-F

Annular cutters Ø 12 - 35 mm

Twist drills Ø 6 - 14 mm (weldon) Countersink Ø 40 mm (weldon)

Length 285 mm Width 101 mm Height 210 mm Stroke 55 mm Weight 10 kg 165x80 mm Magnet (Ixw) 1500 kg Magnetic force Motor power 1100 W Speed (no load) 650 min-1

Speed (load) 390 min-1 (1100 W) Spindle 19,05 mm weldon Voltage 110V / 220V 60 Hz

### **Features**

- Very compact design
- Powerful magnet
- Equipped with LED light
- Easy release/lock feed handle for left or right operation