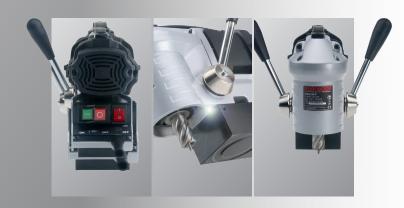

### **Features**

- Very compact design
- Powerful magnet
- Equipped with LED light
- Easy release/lock feed handle for left or right operation