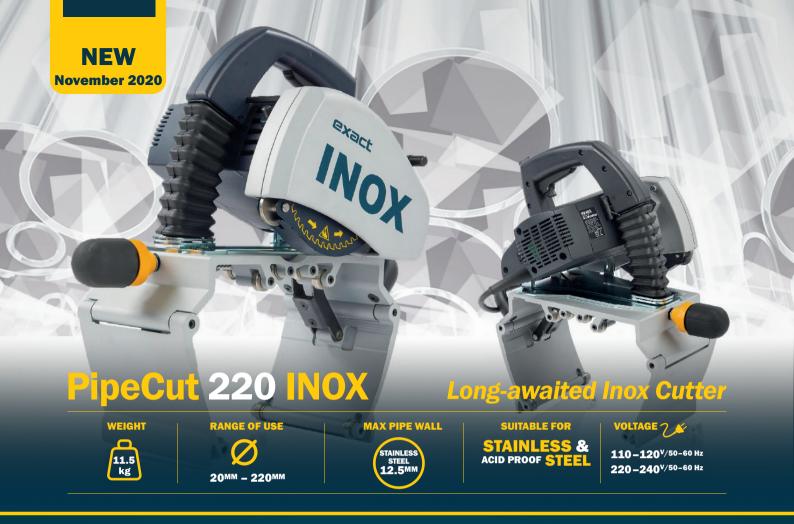

## **Long-awaited Exact PipeCut 220 INOX**

New Exact PipeCut INOX 220 is portable and handy tool for stainless steel and acid-resistant material cutting. It is accurate and fast like other EXACT machines and the laser pointer shows precise cutting point. It is supplied with our new INOX 140 blade which provides the best performance in blade life. The gripper is redesigned and is equipped with stainless wheels for preventing any corrosion or markings on most vulnerable pipe surfaces. INOX 220 is lightweight solution for high demanding pipe cutting and it can easily cut pipes up to 12.5 mm wall thickness. Everything is packed to one carry-on bag with rollers, blade and accessories.