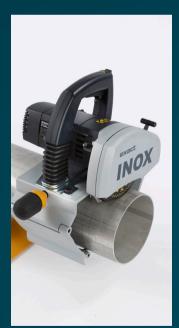

## **Long-awaited Exact PipeCut 220 INOX**

New Exact PipeCut INOX 220 is portable and handy tool for stainless steel and acid-resistant material cutting. It is accurate and fast like other EXACT machines and the laser pointer shows precise cutting point. It is supplied with our new INOX 140 blade which provides the best performance in blade life. The gripper is redesigned and is equipped with stainless wheels for preventing any corrosion or markings on most vulnerable pipe surfaces. INOX 220 is lightweight solution for high demanding pipe cutting and it can easily cut pipes up to 12.5 mm wall thickness. Everything is packed to one carry-on bag with rollers, blade and accessories.