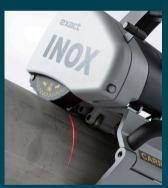

## **Long-awaited Exact PipeCut 220 INOX**

New Exact PipeCut INOX 220 is portable and handy tool for stainless steel and acid-resistant material cutting. It is accurate and fast like other EXACT machines and the laser pointer shows precise cutting point. It is supplied with our new INOX 140 blade which provides the best performance in blade life. The gripper is redesigned and is equipped with stainless wheels for preventing any corrosion or markings on most vulnerable pipe surfaces. INOX 220 is lightweight solution for high demanding pipe cutting and it can easily cut pipes up to 12.5 mm wall thickness. Everything is packed to one carry-on bag with rollers, blade and accessories.